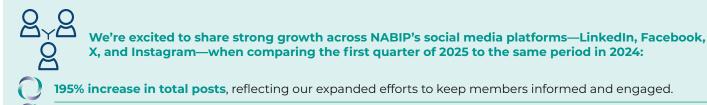

#### **Social Media Metrics:**

16.4% increase in followers, showing steady community growth and increased visibility.

21.2% increase in impressions, meaning our content is reaching more people than ever before.