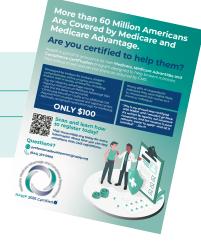

## **PROFESSIONAL DEVELOPMENT & EDUCATION**

Medicare Certification Update:

- Current course retires June 9 for annual updates; relaunch set for June 23.
- Accepted by 50+ national and regional carriers.
- Medicare Certification revenue grew from \$60K (2022) to nearly \$150K (2024).