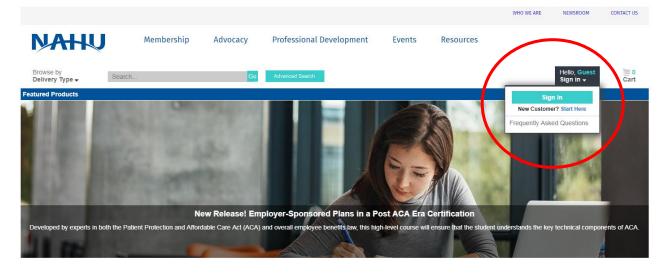

### How to Create an Account In the Online Learning Institute

Here are step-by-step instructions to create an account in the Online Learning Institute (OLI):

- 1. Visit the OLI at <u>https://nahu.inreachce.com/</u>. You can also access the OLI on the <u>NAHU</u> <u>website</u> by selecting "Online Learning Institute" in the Professional Development navigation drop down menu.
- 2. On the OLI homepage, in the upper right corner, it will say "Hello, Guest." Place your cursor on the text for the Sign In drop down menu to appear. Click on "New Customer? Start Here."