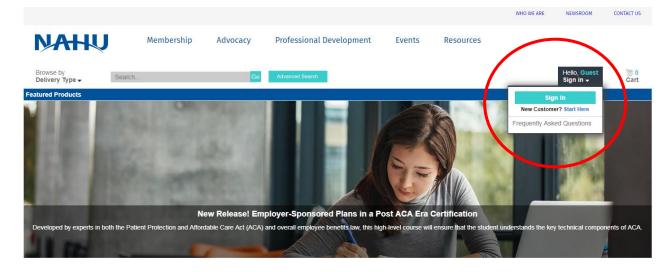

### How to Create an Account In the Online Learning Institute

Here are step-by-step instructions to create an account in the Online Learning Institute (OLI):

- 1. Visit the OLI at <u>https://nahu.inreachce.com/</u>. You can also access the OLI on the <u>NAHU</u> <u>website</u> by selecting "Online Learning Institute" in the Professional Development navigation drop down menu.
- 2. On the OLI homepage, in the upper right corner, it will say "Hello, Guest." Place your cursor on the text for the Sign In drop down menu to appear. Click on "New Customer? Start Here."