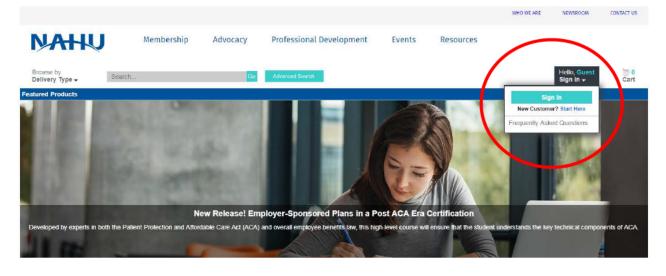

### How to Create an Account In the Online Learning Institute

Here are step-by-step instructions to create an account in the Online Learning Institute (OLI):

- Visit the OLI at <u>https://nahu.inreachce.com/</u>. You can also access the OLI on the <u>NAHU</u> website by selecting "Online Learning Institute" in the Professional Development navigation drop down menu.
- 2. On the OLI homepage, in the upper right corner, it will say "Hello, Guest." Place your cursor on the text for the Sign In drop down menu to appear. Click on "New Customer? Start Here."

### How to Access Your Medicare Advantage Certification Training

Here are step-by-step instructions to access your Medicare Advantage Certification Training in the Online Learning Institute (OLI):

- Visit the OLI at <u>https://nahu.inreachce.com/</u>. You can also access the OLI on the <u>NAHU</u> website by selecting "Online Learning Institute" in the Professional Development navigation drop down menu.
- 2. On the OLI homepage, in the upper right hand corner, it will say "Hello, Guest." Place your cursor on the text for the Sign In drop down menu to appear. Click on the "Sign In" button.