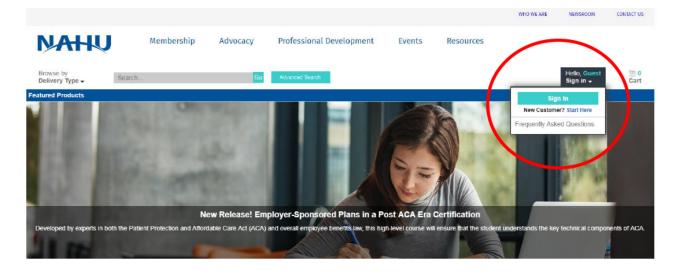

### How to Create an Account In the Online Learning Institute

Here are step-by-step instructions to create an account in the Online Learning Institute (OLI):

- Visit the OLI at <u>https://nahu.inreachce.com/</u>. You can also access the OLI on the <u>NAHU</u> website by selecting "Online Learning Institute" in the Professional Development navigation drop down menu.
- 2. On the OLI homepage, in the upper right corner, it will say "Hello, Guest." Place your cursor on the text for the Sign In drop down menu to appear. Click on "New Customer? Start Here."

### How to Access Your Medicare Advantage Certification Training

Here are step-by-step instructions to access your Medicare Advantage Certification Training in the Online Learning Institute (OLI):

- Visit the OLI at <u>https://nahu.inreachce.com/</u>. You can also access the OLI on the <u>NAHU</u> website by selecting "Online Learning Institute" in the Professional Development navigation drop down menu.
- 2. On the OLI homepage, in the upper right hand corner, it will say "Hello, Guest." Place your cursor on the text for the Sign In drop down menu to appear. Click on the "Sign In" button.