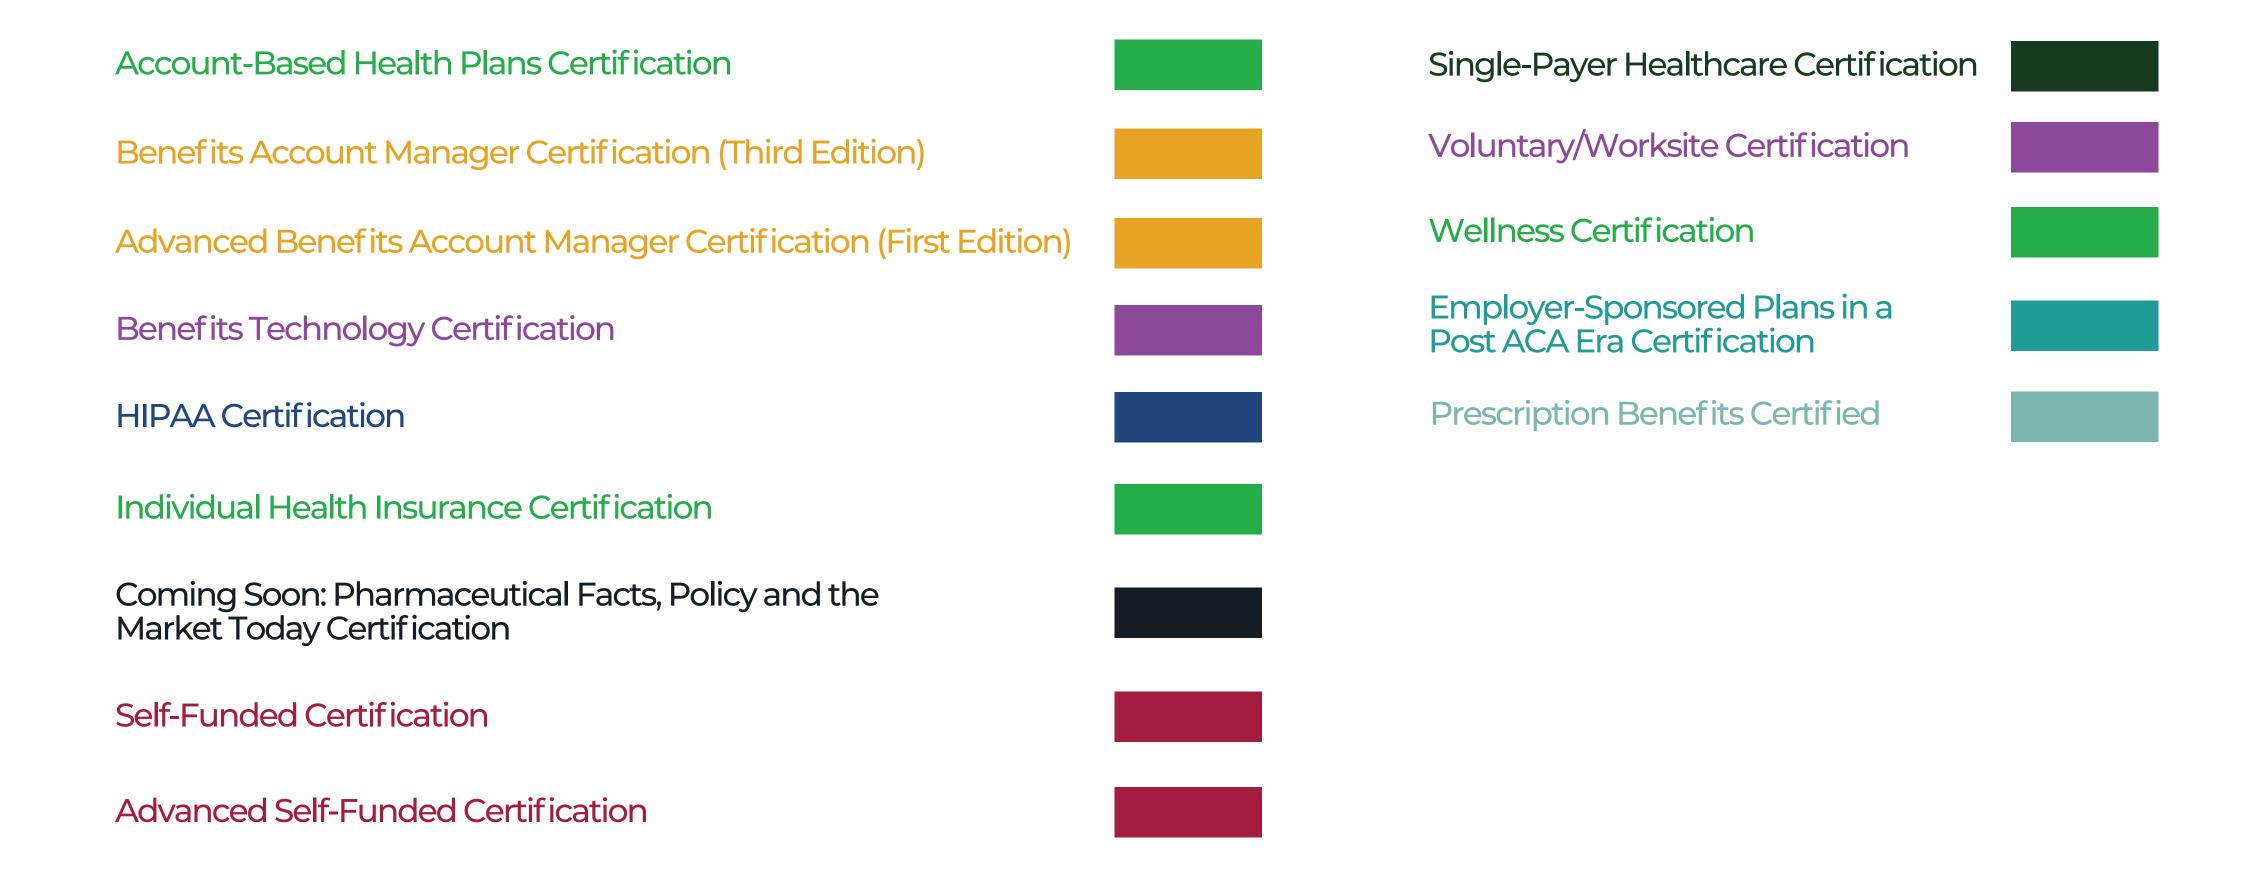

#### Certification Color Guide

Each certification is assigned a specific color. When using these, it is important to utilize each certifications new "primary" color ONLY alongside the NABIP Primary colors of teal, sage, navy and off-white. In order to maintain a sense of brand continuity, it is discouraged to pair these certifications' assigned colors with other secondary or tertiary colors.