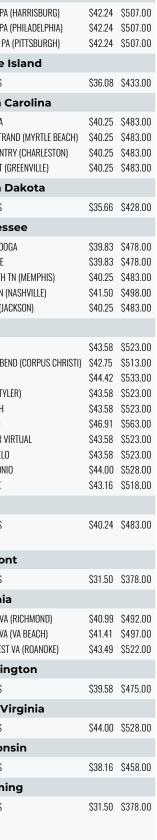

| Mississippi                              | MONTHLY            | ANNUAL               | Pennsylvania                                  |
|------------------------------------------|--------------------|----------------------|-----------------------------------------------|
| JACKSON                                  | \$42.83            | \$514.00             | CENTRAL PA (HARRISBUR                         |
| NORTHEAST MS                             | \$37.41            | \$449.00             | EASTERN PA (PHILADELP                         |
| SOUTH MS                                 | \$39.66            | \$476.00             | WESTERN PA (PITTSBURG                         |
| Missouri                                 |                    |                      | Rhode Island                                  |
| CENTRAL MO                               | \$40.24            |                      | ALL CITIES                                    |
| SPRINGFIELD<br>ST. LOUIS                 | \$46.07<br>\$40.24 | \$553.00<br>\$483.00 | South Carolina                                |
|                                          | 340.24             | 3403.00              | COLUMBIA                                      |
| Montana                                  |                    |                      | GRAND STRAND (MYRTLE                          |
| ALL CITIES                               | \$34.41            | \$413.00             | LOW COUNTRY (CHARLES<br>PIEDMONT (GREENVILLE) |
| Nebraska                                 |                    |                      | South Dakota                                  |
| LINCOLN                                  | \$45.57            | \$547.00             |                                               |
| ОМАНА                                    | \$45.99            | \$552.00             | ALL CITIES                                    |
| Nevada                                   |                    |                      | Tennessee                                     |
| SOUTHERN NV (LAS VEGAS)                  | \$40.25            |                      | CHATTANOOGA                                   |
| NORTHERN NV (RENO)                       | \$38.58            | \$463.00             | KNOXVILLE<br>MID SOUTH TN (MEMPHI             |
| New Hampshire                            |                    |                      | MIDDLE TN (NASHVILLE)                         |
| ALL CITIES                               | \$41.50            | \$498.00             | WEST TN (JACKSON)                             |
| New Jersey                               |                    |                      | Texas                                         |
| CENTRAL NJ (PRINCETON/METUCHEN)          | \$43.74            | \$525.00             | AUSTIN                                        |
| MONMOUTH                                 | \$43.74            | \$525.00             | COASTAL BEND (CORPUS                          |
| NORTHERN NJ (TOTOWA)                     | \$43.74            | \$525.00             | DALLAS                                        |
| SOUTH NJ (MOORESTOWN)                    | \$43.74            | \$525.00             | EAST TX (TYLER)                               |
| New Mexico                               |                    |                      | FT. WORTH                                     |
| ALL CITIES                               | \$37.75            | \$453.00             | HOUSTON<br>Lonestar Virtual                   |
| New York                                 |                    |                      | SAN ANGELO                                    |
| NY METRO (NY CITY)                       | \$45.24            | \$543.00             | SAN ANTONIO                                   |
| UPSTATE NY (SYRACUSE)                    | \$45.24            | \$543.00             | SOUTH TX                                      |
| North Carolina                           |                    |                      | Utah                                          |
| CHARLOTTE                                | \$45.24            |                      | ALL CITIES                                    |
| COASTAL (WILMINGTON)                     | \$43.99            |                      |                                               |
| TRIAD (GREENSBORO)<br>TRIANGLE (RALEIGH) | \$45.24<br>\$43.99 | \$543.00<br>\$528.00 | Vermont                                       |
| WESTERN NC (ASHEVILLE)                   | \$43.99            |                      | ALL CITIES                                    |
| WESTERN PIEDMONT (HICKORY)               | \$44.83            | \$538.00             | Virginia                                      |
| North Dakota                             |                    |                      | CENTRAL VA (RICHMOND                          |
| ALL CITIES                               | \$31.50            | \$378.00             | EASTERN VA (VA BEACH)                         |
| Ohio                                     |                    |                      | SOUTHWEST VA (ROANO                           |
| CINCINNATI                               | \$39.41            | \$473.00             | Washington                                    |
| COLUMBUS                                 | \$38.57            | \$463.00             | ALL CITIES                                    |
| NORTHEAST OH (CLEVELAND)                 | \$41.91            | \$503.00             | West Virginia                                 |
| NORTHWEST OH (TOLEDO)                    | \$38.99            | \$468.00             | ALL CITIES                                    |
| WESTERN RESERVE                          | \$38.99            | \$468.00             | Wisconsin                                     |
| Oklahoma                                 |                    |                      | ALL CITIES                                    |
| OKLAHOMA CITY                            | \$41.91            | \$503.00             |                                               |
| TULSA                                    | \$40.66            | \$488.00             |                                               |
| Oregon                                   |                    |                      | ALL CITIES                                    |
| ALL CITIES                               | \$41.91            | \$503.00             |                                               |
|                                          |                    |                      |                                               |